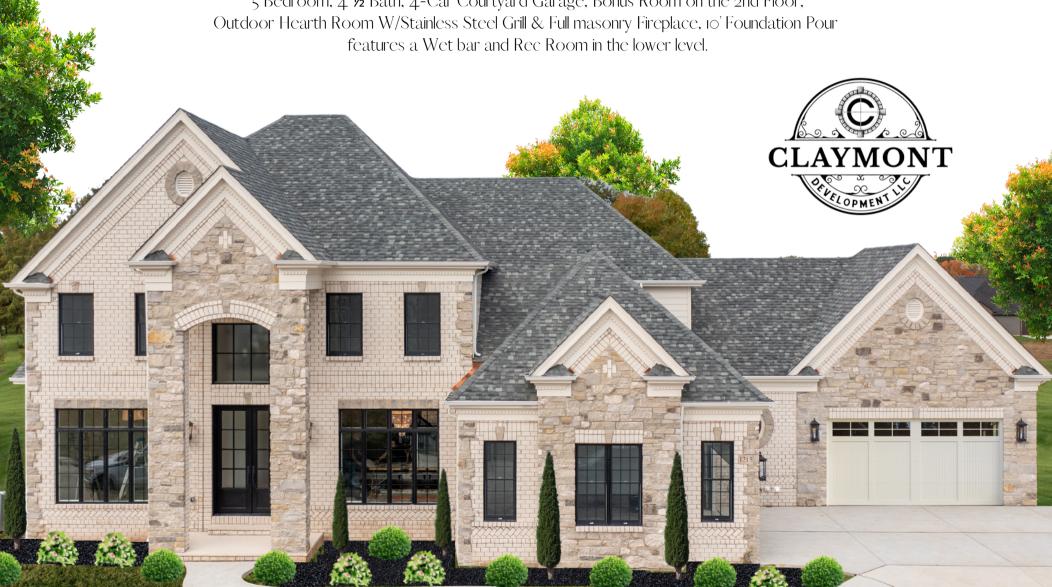

# WINGATE

#### 3960 Square Feet on 1st & 2nd Floor, with additional Lower-Level Finish,

5 Bedroom, 4 1/2 Bath, 4-Car Courtyard Garage, Bonus Room on the 2nd Floor, features a Wet bar and Rec Room in the lower level.