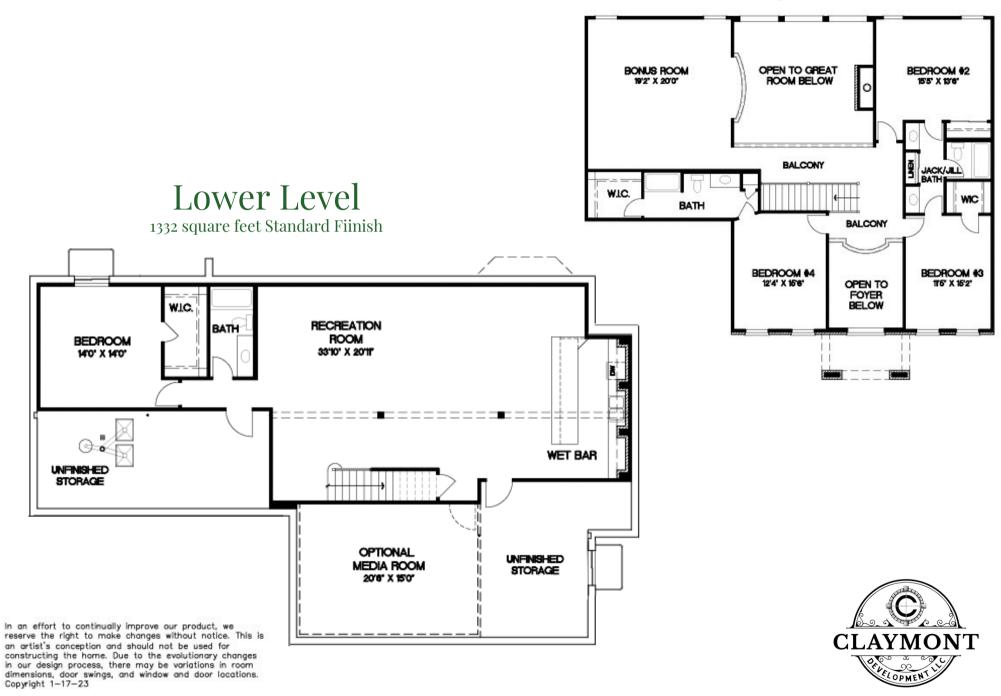

# WINGATE



#### 3960 Square Feet on 1st & 2nd Floor, with additional Lower-Level Finish,

5 Bedroom, 4 1/2 Bath, 4-Car Courtyard Garage, Bonus Room on the 2nd Floor, features a Wet bar and Rec Room in the lower level.



## WINGATE III



In an effort to continually improve our product, we reserve the right to make changes without notice. This is an artist's conception and should not be used for constructing the home. Due to the evolutionary changes in our design process, there may be variations in room dimensions, door swings, and window and door locations. Copyright 1—17—23

First Floor



## WINGATE III

#### Second Floor

1538 square feet