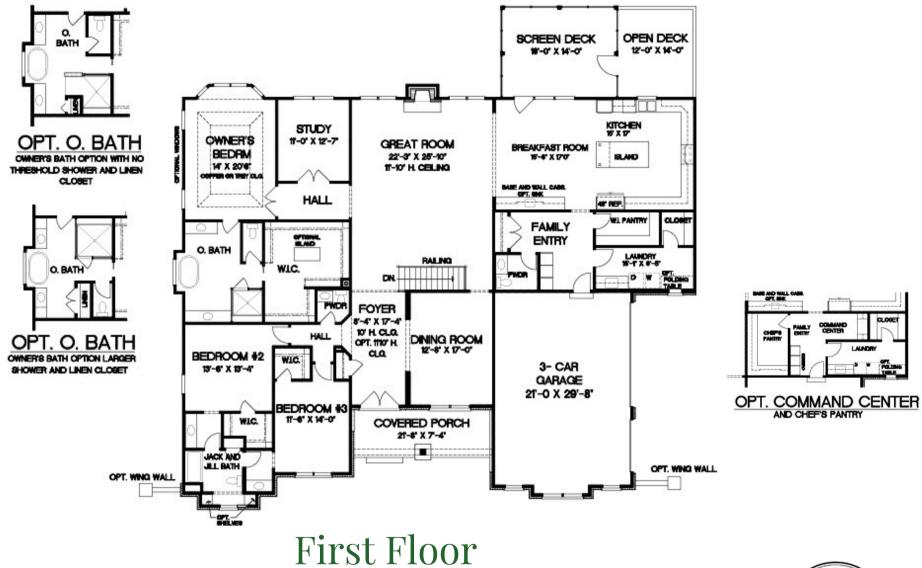

#### 3600 Square Feet on Main Floor, with additional Lower-Level Finish,

4 Bedroom, 3 Baths, 2 - 1/2 Baths, 3-Car Side Entry Garage, Floor to ceiling Masonry Fireplace in Great Room, 12' ceiling in Great room, 10' ceilings throughout remainder of the main floor, Spacious Owner's Suite, 10' Foundation Pour. Lower level features a Wet bar and Rec Room.

#### KOLBIE RANCH **Ingrade** Homesite

First Floor

**CLAYMONT** LOPME

In an effort to continually improve our product, we reserve the right to make changes without notice. This is an artist's conception and should not be used for constructing the home. Due to the evolutionary changes in our design process, there may be variations in room dimensions, door swings, and window and door locations. Copyright 1-17-23

#### KOLBIE RANCH Ingrade Homesite

CLAYMONT

In an effort to continually improve our product, we reserve the right to make changes without notice. This is an artist's conception and should not be used for constructing the home. Due to the evolutionary changes in our design process, there may be variations in room dimensions, door swings, and window and door locations. Copyright 1-17-23