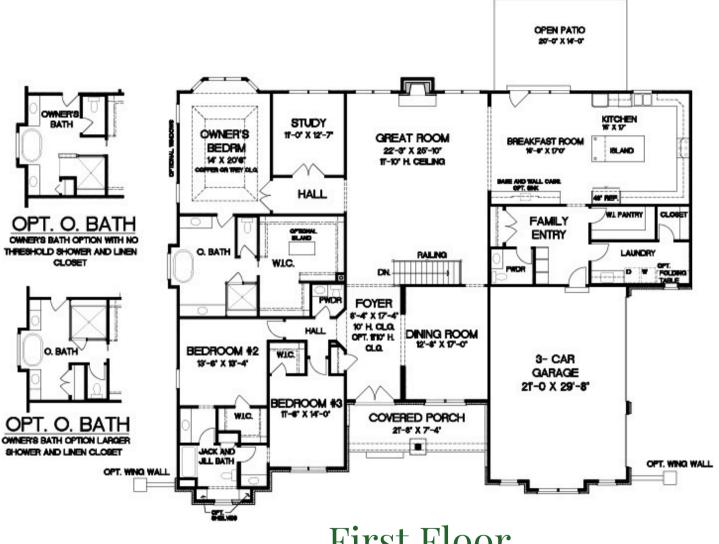

#### 3600 Square Feet on Main Floor, with additional Lower-Level Finish,

4 Bedroom, 3 Baths, 2 - 1/2 Baths, 3-Car Side Entry Garage, Floor to ceiling Masonry Fireplace in Great Room, 12' ceiling in Great room, 10' ceilings throughout remainder of the main floor, Spacious Owner's Suite, 10' Foundation Pour. Lower level features a Wet bar and Rec Room.

#### KOLBIE RANCH **Ingrade** Homesite

First Floor

**CLAYMONT** LOPME

In an effort to continually improve our product, we reserve the right to make changes without notice. This is an artist's conception and should not be used for constructing the home. Due to the evolutionary changes in our design process, there may be variations in room dimensions, door swings, and window and door locations. Copyright 1-17-23

#### KOLBIE RANCH Ingrade Homesite

CLAYMONT

In an effort to continually improve our product, we reserve the right to make changes without notice. This is an artist's conception and should not be used for constructing the home. Due to the evolutionary changes in our design process, there may be variations in room dimensions, door swings, and window and door locations. Copyright 1-17-23