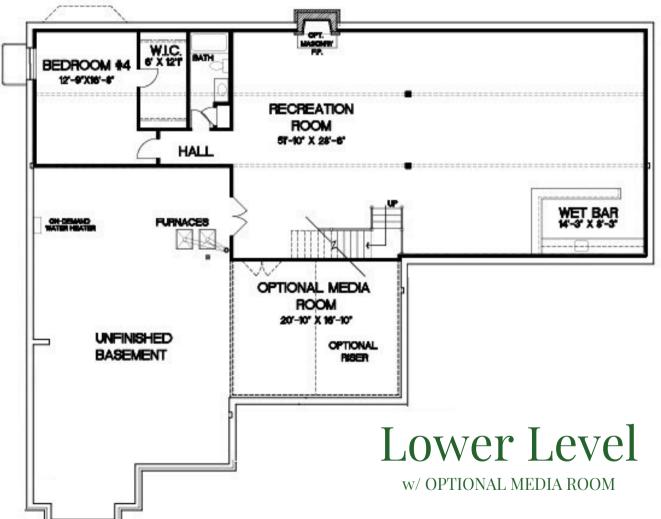

#### 3600 Square Feet on Main Floor, with additional Lower-Level Finish,

4 Bedroom, 3 Baths, 2 - 1/2 Baths, 3-Car Side Entry Garage, Floor to ceiling Masonry Fireplace in Great Room, 12' ceiling in Great room, 10' ceilings throughout remainder of the main floor, Spacious Owner's Suite, 10' Foundation Pour. Lower level features a Wet bar and Rec Room.

#### KOLBIE RANCH Walk-Out Homesite

In an effort to continually improve our product, we reserve the right to make changes without notice. This is an artist's conception and should not be used for constructing the home. Due to the evolutionary changes in our design process, there may be variations in room dimensions, door swings, and window and door locations. Copyright 1-17-23

### KOLBIE RANCH Walk-Out Homesite

CLAYMONT

In an effort to continually improve our product, we reserve the right to make changes without notice. This is an artist's conception and should not be used for constructing the home. Due to the evolutionary changes in our design process, there may be variations in room dimensions, door swings, and window and door locations. Copyright 1-17-23