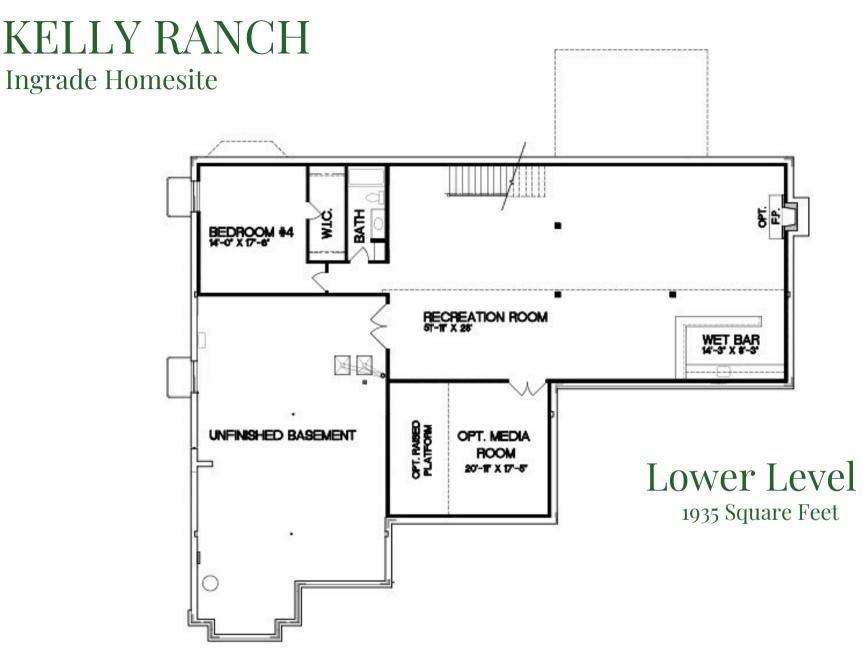

#### KELLY RANCH Ingrade Homesite

Lower Level With Optional Media Room 2315 Square feet

#### 3600 Square Feet on Main Floor, with additional Lower-Level Finish,

4 Bedroom, 3 Baths, 2 - 1/2 Baths, 3-Car Side Entry Garage, Floor to ceiling Masonry Fireplace in Great Room, 12' ceiling in Great room, 10' ceilings throughout remainder of the main floor, Spacious Owner's Suite, 10' Foundation Pour. Lower level features a Wet bar and Rec Room.