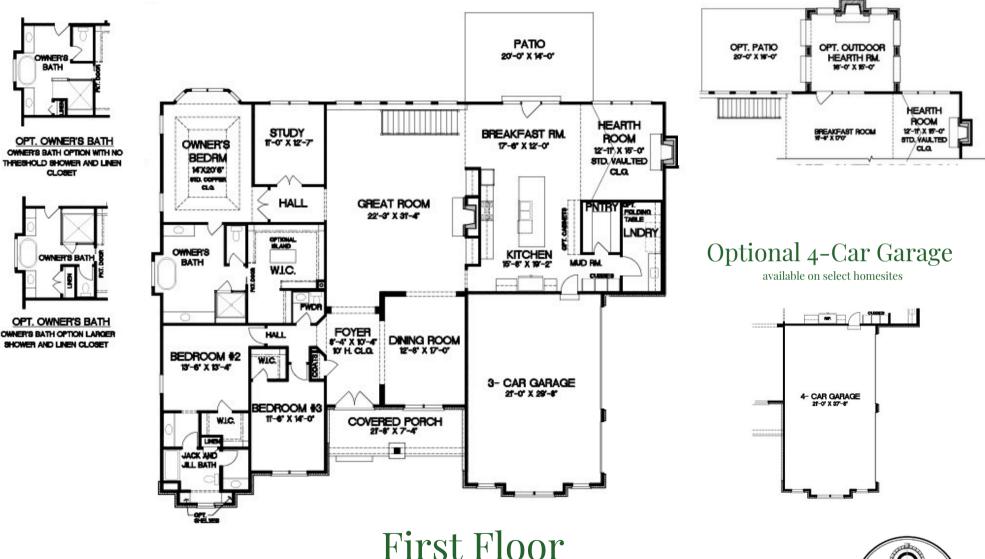

First Floor

#### 3600 Square Feet on Main Floor, with additional Lower-Level Finish,

4 Bedroom, 3 Baths, 2 - 1/2 Baths, 3-Car Side Entry Garage, Floor to ceiling Masonry Fireplace in Great Room, 12' ceiling in Great room, 10' ceilings throughout remainder of the main floor, Spacious Owner's Suite, 10' Foundation Pour. Lower level features a Wet bar and Rec Room.

#### Optional Outdoor Room

Available on select homesites

In an effort to continually improve our product, we reserve the right to make changes without notice. This is an artist's conception and should not be used for constructing the home. Due to the evolutionary changes in our design process, there may be variations in room dimensions, door swings, and window and door locations. Copyright 1-17-23