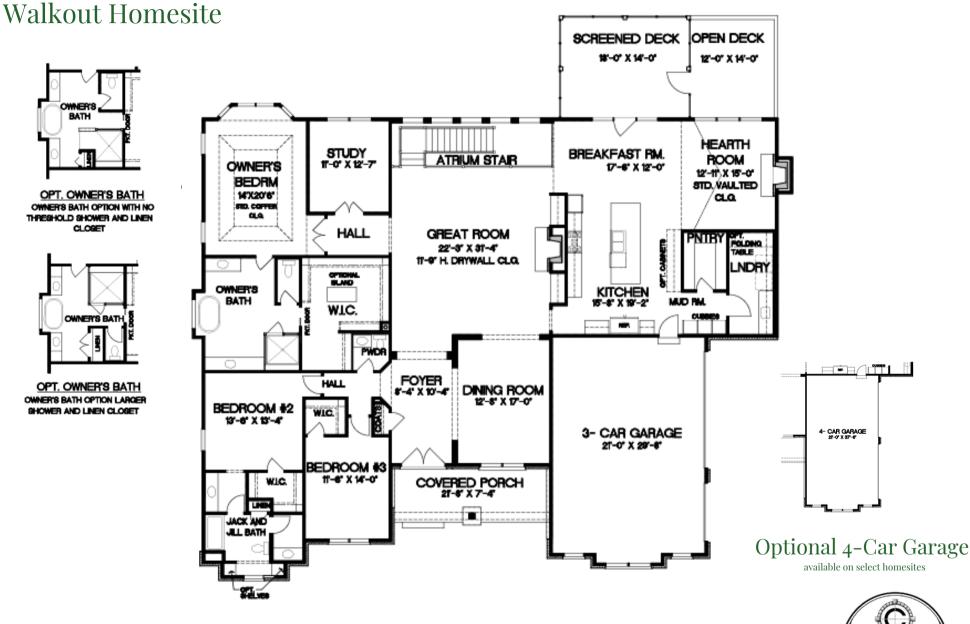

### KELLY RANCH Walkout Homesite

Lower Level

1935 Square Feet

In an effort to continually improve our product, we reserve the right to make changes without notice. This is an artist's conception and should not be used for constructing the home. Due to the evolutionary changes in our design process, there may be variations in room dimensions, door swings, and window and door locations. Copyright 1-17-23

#### 3600 Square Feet on Main Floor, with additional Lower-Level Finish,

4 Bedroom, 3 Baths, 2 - 1/2 Baths, 3-Car Side Entry Garage, Floor to ceiling Masonry Fireplace in Great Room, 12' ceiling in Great room, 10' ceilings throughout remainder of the main floor, Spacious Owner's Suite, 10' Foundation Pour. Lower level features a Wet bar and Rec Room.