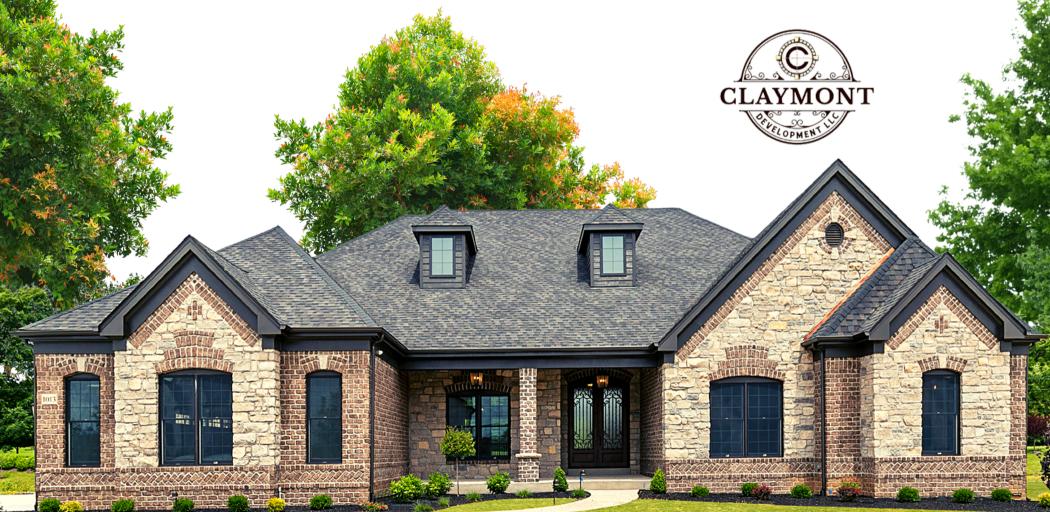

# KELLY

## RANCH

#### 3600 Square Feet on Main Floor, with additional Lower-Level Finish,

4 Bedroom, 3 Baths, 2 - 1/2 Baths, 3-Car Side Entry Garage, Floor to ceiling Masonry Fireplace in Great Room, 12' ceiling in Great room, 10' ceilings throughout remainder of the main floor, Spacious Owner's Suite, 10' Foundation Pour. Lower level features a Wet bar and Rec Room.