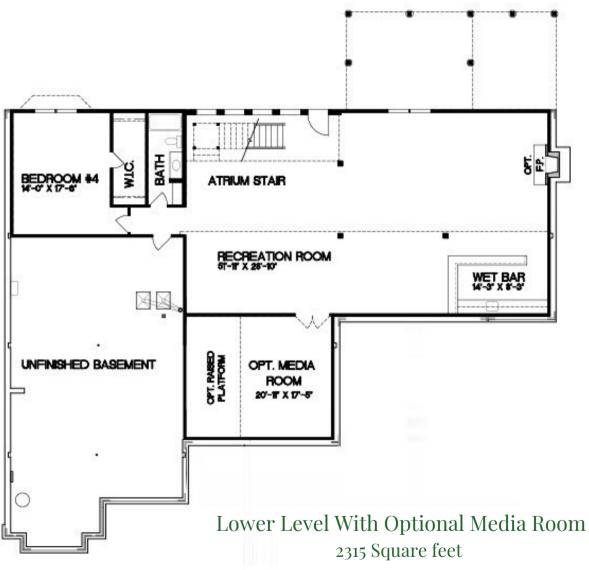

o continually improve our product, we reserve the right to make changes without notice. This is an artist's conception and should not be used for constructing the home. Due to the evolutionary changes in our design process, there may be variations in room dimensions, door swings, and window and door locations. Copyright 1-17-23

Lower Level With Optional Media Room 2315 Square feet



## KELLY RANCH



In an effort to continually improve our product, we reserve the right to make changes without notice. This is an artist's conception and should not be used for constructing the home. Due to the evolutionary changes in our design process, there may be variations in room dimensions, door swings, and window and door locations. Copyright 1-17-23

First Floor



### KELLY RANCH Walkout Homesite



Lower Level

1935 Square Feet

In an effort to continually improve our product, we reserve the right to make changes without notice. This is an artist's conception and should not be used for constructing the home. Due to the evolutionary changes in our design process, there may be variations in room dimensions, door swings, and window and door locations. Copyright 1-17-23